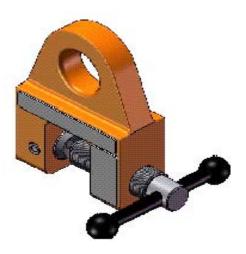

### **Operation:**

The tool is mounted on a sheet of steel or structural member. The tool is fastened by tightening the screw adjustment. A lanyard is used to guide and control a sheet of steel or structural member.

## **Pre-Use Inspection**

- 1. Inspect gripping surfaces for wear and defects.
- 2. Screw should turn freely. Inspect for wear and damage.
- 3. Inspect body for wear and damage.

Always use genuine Renfroe replacement parts.