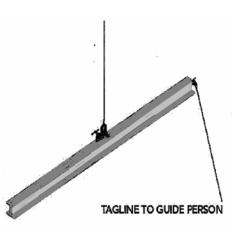

#### **Application:**

The Tagline is a tool to which a load-guiding lanyard is attached to assist in controlling the swing of a load during transport and to aid in aligning the load before it is brought to rest.

### **Operation:**

The tool is mounted on a sheet of steel or structural member. The tool is fastened by tightening the screw adjustment. A lanyard is used to guide and control a sheet of steel or structural member.